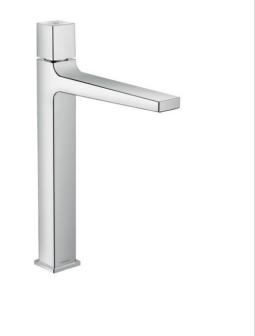

## **SPECIFICATION** SHEET - fittings

| BRAND:                         | hansgrohe                                                                                             | Product Ph |
|--------------------------------|-------------------------------------------------------------------------------------------------------|------------|
| ORIGIN:                        | Germany                                                                                               |            |
| SERIES:                        | Metropol Select                                                                                       |            |
| PRODUCT<br>DESCRIPTION:        | Single lever washbowl mixer 260 • with push-open waste set G 1 ½" • normal spray • flow rate: 5 l/min |            |
| MODEL No.                      | 32572 000                                                                                             |            |
| FINISH/COLOUR:                 | Chrome-plated                                                                                         |            |
| DIMENSIONS:                    | 345mm height<br>204mm spout projection                                                                |            |
| OPTIONAL<br>MATCHING<br>PARTS: | 2x angle valve ½"x¾" 1x basin waste trap 1¼"                                                          |            |