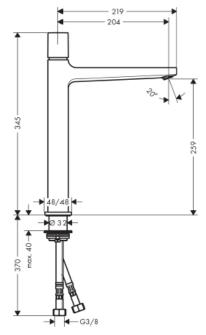

## **SPECIFICATION** SHEET - fittings

| BRAND:                         | hansgrohe                                                                                             | Product Ph |
|--------------------------------|-------------------------------------------------------------------------------------------------------|------------|
| ORIGIN:                        | Germany                                                                                               |            |
| SERIES:                        | Metropol Select                                                                                       |            |
| PRODUCT<br>DESCRIPTION:        | Single lever washbowl mixer 260 • with push-open waste set G 1 ½" • normal spray • flow rate: 5 l/min |            |
| MODEL No.                      | 32572 000                                                                                             |            |
| FINISH/COLOUR:                 | Chrome-plated                                                                                         |            |
| DIMENSIONS:                    | 345mm height<br>204mm spout projection                                                                |            |
| OPTIONAL<br>MATCHING<br>PARTS: | 2x angle valve ½"x¾" 1x basin waste trap 1¼"                                                          |            |